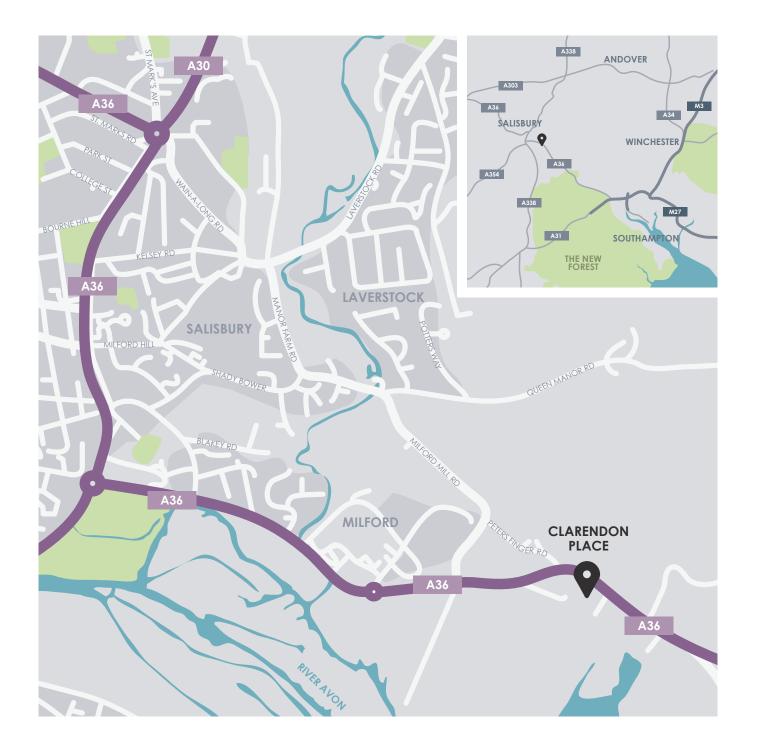

## A GREAT LOCATION

#### CLARENDON PLACE PETERSFINGER I WILTSHIRE I SP5 3FJ

Clarendon Place is well positioned for those who commute to work or travel outside of the area on a regular basis. The A36 allows quick access to Southampton (from 25 minutes by car) and the coast. The A303/M3 are reasonably close by (approximately 11 miles) bringing the business centres along the M25 corridors and the West Country within easy driving distance. Salisbury station has a fast regular service to London Waterloo.

Maps are not to scale and show approximate locations only