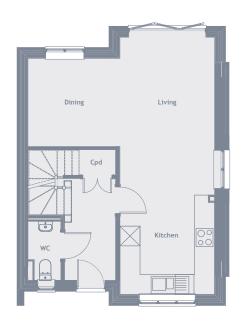

## PLOT 1

#### Ground Floor

**Dining Room** 9'7 x 9'2 2.92m x 2.80m

**Living/Kiłchen** 9'11 x 26'10 3.00m x 8.18m

#### First Floor

**Bedroom 1** 9'11 x 10'2 3.00m x 3.11m

**Bedroom 2** 9'11 x 8'10 3.00m x 2.70m

**Bedroom 3** 9'1 x 9'2

2.78m x 2.80m