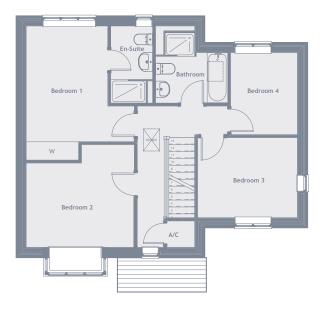

#### Ground Floor

**Living Room** 11'5 x 13'1 3.49m x 3.99m

**Study** 10'8 x 6'11 3.26m x 2.11m

**Kitchen/Dining Room** 10'11 x 18'4 3.34m x 5.60m First Floor

| Bedroom 1     | Bedroom 3     |
|---------------|---------------|
| 9' x 14'11    | 11'1 x 8'11   |
| 2.76m x 4.54m | 3.38m x 2.71m |

| Bedroom 2     | Bedroom 4     |
|---------------|---------------|
| 11'11 x 9'5   | 7'5 x 9'1     |
| 3.64m x 2.86m | 2.26m x 2.78m |

PLOT 8