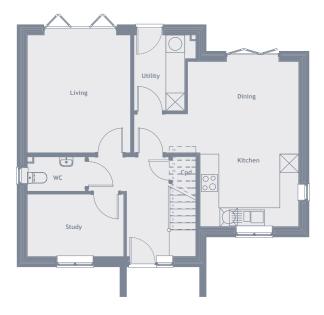

## PLOTS 5, 6 AND 7

#### Ground Floor

**Living Room** 11'5 x 13'1 3.49m x 3.99m

**Study** 10'8 x 6'11 3.26m x 2.11m

**Kitchen/Dining Room** 10'11 x 18'4 3.34m x 5.60m First Floor

| Bedroom 1     | Bedroom 3     |
|---------------|---------------|
| 9' x 14'11    | 11'1 x 8'11   |
| 2.76m x 4.54m | 3.38m x 2.71m |