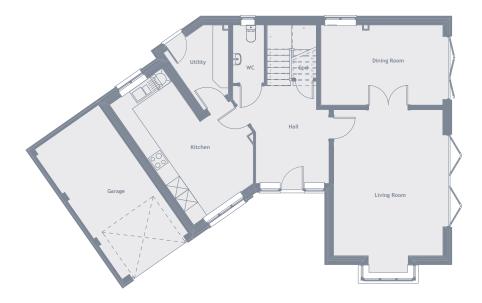

| Bedroom 2     | Bedroom 4     |
|---------------|---------------|
| 11'11 x 9'5   | 7'5 x 9'1     |
| 3.64m x 2.86m | 2.26m x 2.78m |

PLOT 8

#### Ground Floor

**Kitchen** 8'3 x 13' x 18'9 2.51m/3.95m x 5.71m

> **Dining Room** 15'7 x 10'2 4.74m x 3.11m

**Living Room** 13'11 x 18'8 4.25m x 5.68mz

 Bedroom 1
 Bedroom 3

 13'11 x 10'6
 7'6 x 11'3

 4.25m x 2.66m
 2.28m x 3.44m

Bedroom 2Bedroom 412'7 x 14'79'9 x 6'113.83m x 4.44m2.96m x 2.64m