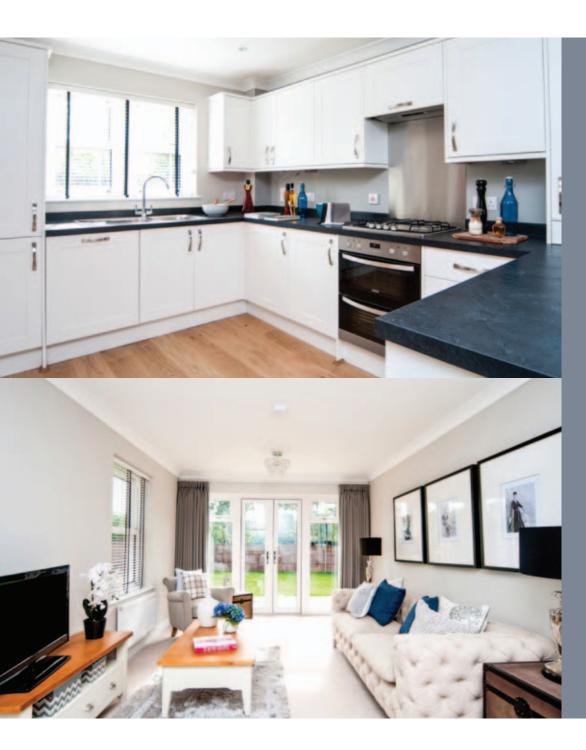

Homes at Clarendon Place are of traditional build with brick, block and flint, and slate roofs. Creatively designed and finished to an excellent standard, these homes come complete with high-performance double-glazed windows and doors, gas central heating and modern and stylish fittings. The kitchens have built in oven, fully integrated fridge/freezer and dishwasher, and under unit lighting. Bathrooms are tastefully finished with heated towel rails, chrome fittings, quality tiling and contemporary sanitaryware throughout.

#### **KITCHENS**

- Fully fitted kitchens with shaker style doors
- Complementary worktops and upstands
- Built under double oven
- Integral cooker hood
- Integrated full height fridge/freezer
- Integrated dishwasher
- Integrated washing machine to plots 1 to 4
- Under unit lighting
- Low voltage recessed downlighters

#### INTERNALLY THROUGHOUT

- High performance double glazed windows and external doors
- Smooth paint finish to all walls and ceilings
- White satinwood finish to all woodwork
- Gas central heating throughout
- TV and phone sockets to key rooms
- Chrome ironmongery throughout
- Mains operated smoke detectors

#### BATHROOMS, ENSUITES & CLOAKROOMS

- Contemporary style sanitaryware and dual flush WC's
- Chrome fittings
- Heated ladder style towel rail to bathrooms and ensuites
- Radiators to cloakrooms
- Porcelanosa wall and floor tiling to bathrooms and ensuites
- Porcelanosa floor tiling and tiled splashback to cloakrooms
- Low voltage recessed downlighters