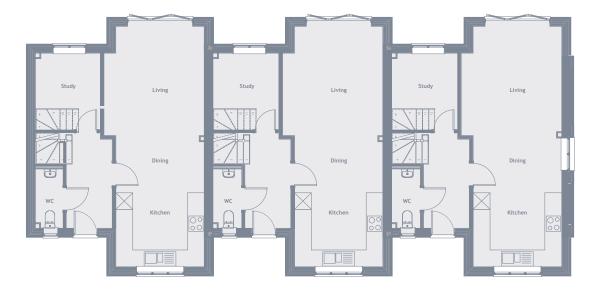

## PLOTS 2, 3 AND 4

#### First Floor

#### **Bedroom 1** 10'11 x 12'5 3.33m x 3.78m

**Bedroom 2** 11'9 x 10'8 3.57m x 3.26m

**Bedroom 3** 9'7 x 7'7 2.93m x 2.32m

#### Ground Floor

**Study** 8' x 9'6 2.45m x 2.90m

**Kitchen/Living/ Dining Room** 10'11 x 29'8 3.33m x 9.05m