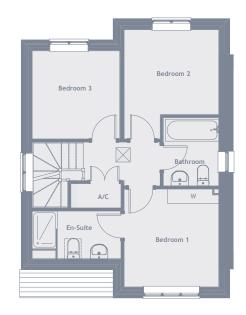

## PLOT 1

#### First Floor

**Bedroom 1** 9'11 x 10'2 3.00m x 3.11m

**Bedroom 2** 9'11 x 8'10 3.00m x 2.70m

**Bedroom 3** 9'1 x 9'2

2.78m x 2.80m