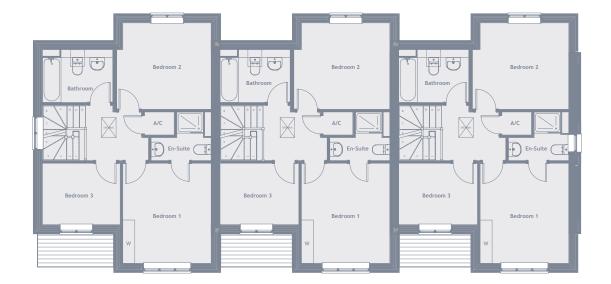

## PLOTS 2, 3 AND 4

#### First Floor

#### **Bedroom 1** 10'11 x 12'5 3.33m x 3.78m

**Bedroom 2** 11'9 x 10'8 3.57m x 3.26m

**Bedroom 3** 9'7 x 7'7 2.93m x 2.32m